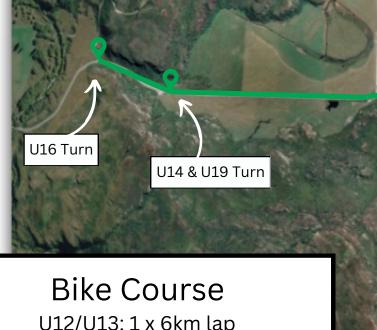

#### Bike

U12/13: 1 lap 6km course U14: 1 lap 10km course U16: 1 lap 12km course U18: 2 laps 10km course

# **Triathlon Bike Course**

U12/U13: 1 x 6km lap

U14: 1 x 10km lap

U16: 1 x 12km lap

U19: 2 x 10km lap

These are subject to change. While all care has been taken before the race, we need to ensure a safe bike course on the day. Therefore these may change - please listen to your briefing.