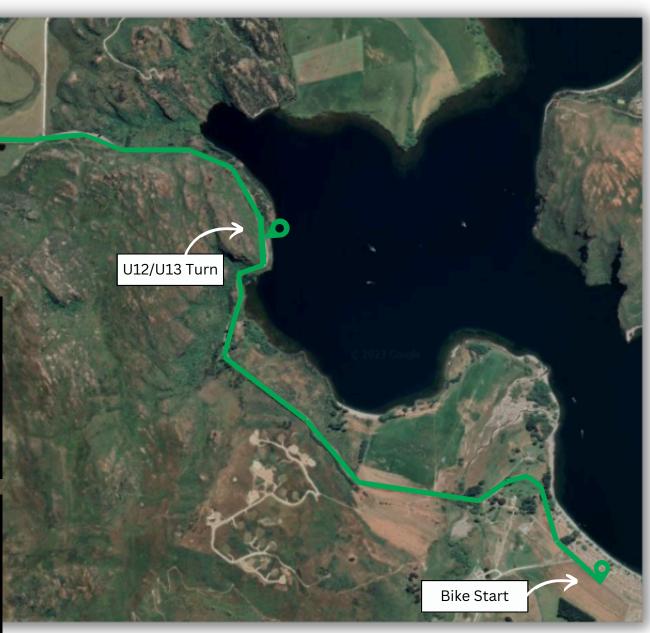

#### Bike

U12/13: 1 lap 6km course U14: 1 lap 10km course U16: 1 lap 12km course U18: 2 laps 10km course

# **Triathlon Bike Course**

U12/U13: 1 x 6km lap

U14: 1 x 10km lap

U16: 1 x 12km lap

U19: 2 x 10km lap

These are subject to change. While all care has been taken before the race, we need to ensure a safe bike course on the day. Therefore these may change - please listen to your briefing.