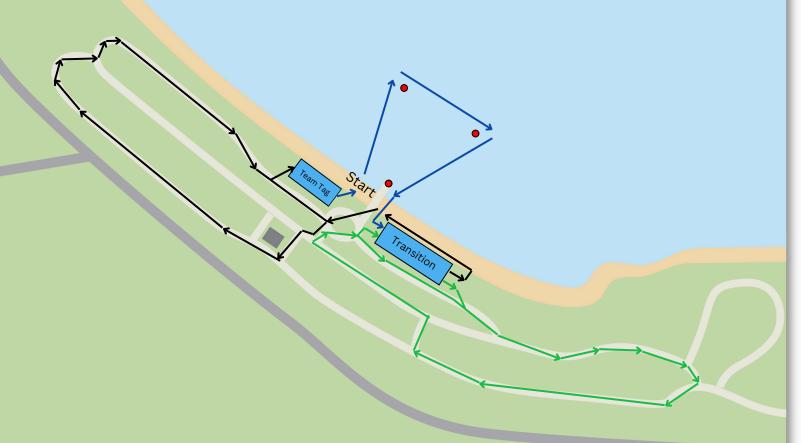

## **Triathlon Course**

#### Swim:

U12/13/14: one lap of your distance (*buoys* will be moved)

U16 = 2 x 250m laps U19 = 3 x 250m laps

#### Bike

U12/13: 1 lap 6km course U14: 1 lap 10km course U16: 1 lap 12km course U18: 2 laps 10km course

#### Run

U12/13: 2 laps (shorter 1km course) U14: 2 x laps

U16: 3 x laps U19: 4 x laps 1.25 km course

### **Transition**

Wait for instructions from the Transition
Director before racking bikes