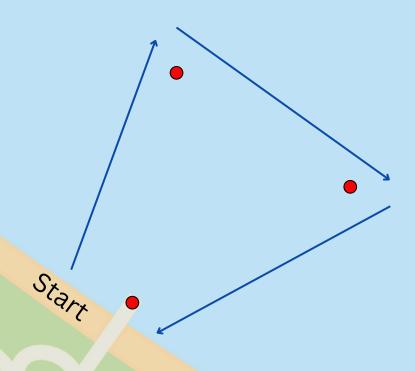

#### Swim:

U12/13/14: one lap of your distance (*buoys* will be moved)

U16 = 2 x 250m laps U19 = 3 x 250m laps