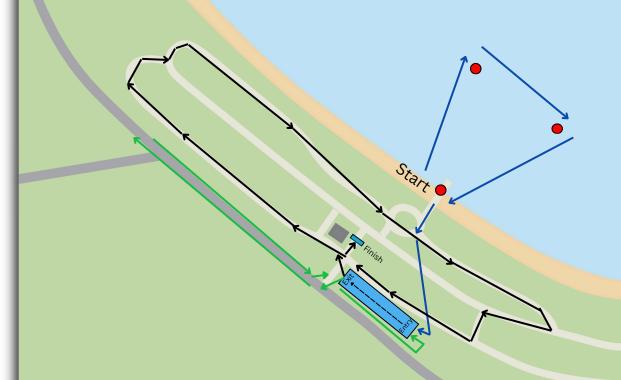

## **Triathlon Course**

#### Swim:

U12/13/14: one lap of your distance (*buoys* will be moved)

U16 = 2 x 250m laps U19 = 3 x 250m laps

#### Bike

U12/13: 1 lap 6km course U14: 1 lap 10km course U16: 1 lap 12km course U18: 2 laps 10km course

#### Run

U12/13: 2 laps (shorter 1km course) U14: 2 x laps

U16: 3 x laps U19: 4 x laps 1.25 km course