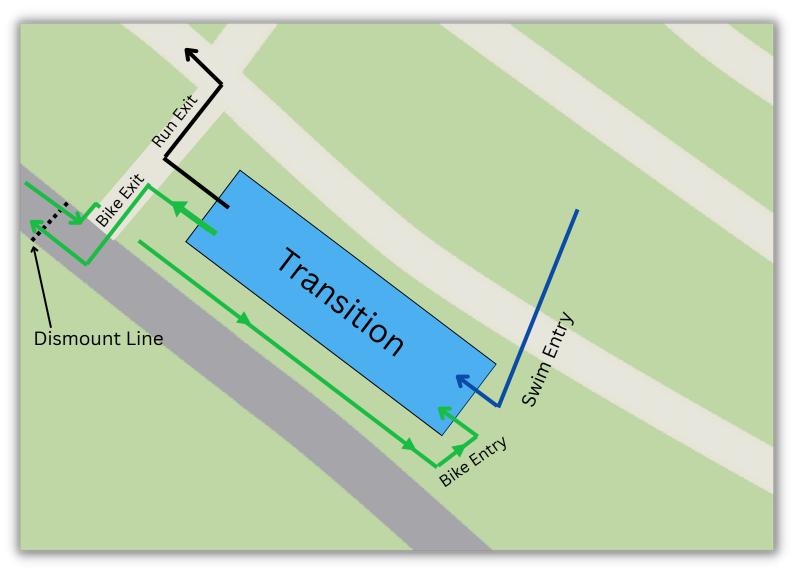

### **Transition**

Wait for instructions from the Transition
Director before racking bikes

# **Triathlon Transition**