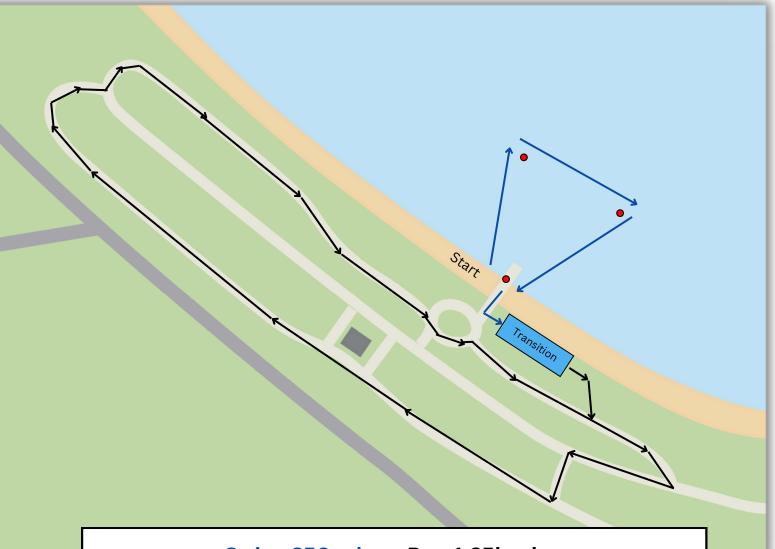

## **Triathlon Course**

#### Swim:

U12/13/14: one lap of your distance (*buoys* will be moved)

U16 = 2 x 250m laps U19 = 3 x 250m laps

#### Bike

U12/13: 1 lap 6km course U14: 1 lap 10km course U16: 1 lap 12km course U18: 2 laps 10km course

#### Run

U12/13: 2 laps (shorter 1km course) U14: 2 x laps

U16: 3 x laps U19: 4 x laps 1.25 km course

### **Transition**

Wait for instructions from the Transition
Director before racking bikes